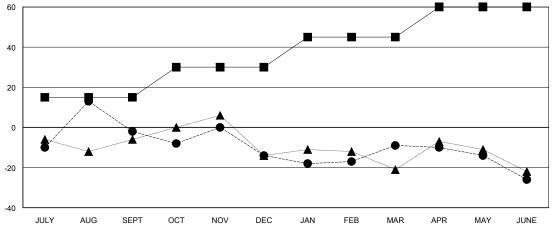

## MONTHLY MEMBERSHIP PROGRESS REPORT

District 20 S

Results as of: 6/30/2020

| GMT: | LOCATION NEW YORK | GMT CA |
|------|-------------------|--------|
|      |                   |        |

| Clubs                 |               |           | Members               |               |                       |                         |                                                    |
|-----------------------|---------------|-----------|-----------------------|---------------|-----------------------|-------------------------|----------------------------------------------------|
| RESULTS FOR 2019-2020 |               |           | RESULTS FOR 2019-2020 |               |                       |                         |                                                    |
| QUARTER               | NEW CLUB GOAL | NEW CLUBS | DROPPED CLUBS         | QUARTER MEMB  | ER GROWTH NET<br>GOAL | MEMBER GROWTH<br>ACTUAL | DROPPED<br>MEMBERS ACTUAL<br>(including transfers) |
| JULY/AUG/SEPT         | 1             | 1         | 0                     | JULY/AUG/SEPT | 15                    | 45                      | 45                                                 |
| OCT/NOV/DEC           | 0             | 0         | 1                     | OCT/NOV/DEC   | 15                    | 24                      | 34                                                 |
| JAN/FEB/MAR           | 1             | 0         | 0                     | JAN/FEB/MAR   | 15                    | 24                      | 17                                                 |
| APR/MAY/JUNE          | 0             | 0         | 0                     | APR/MAY/JUNE  | 15                    | 7                       | 21                                                 |