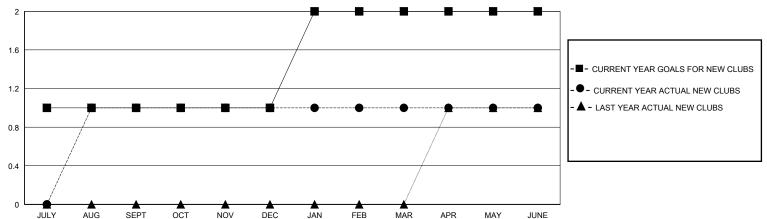

## GOALS AND ACTUAL NEW CLUBS CUMULATIVE

| _ | MEMBER | GROWTH | NET | GOAL |
|---|--------|--------|-----|------|
|   |        |        |     |      |

- ● - MEMBER GROWTH ACTUAL

- ▲ - LAST YEAR MEMBERSHIP ACTUAL